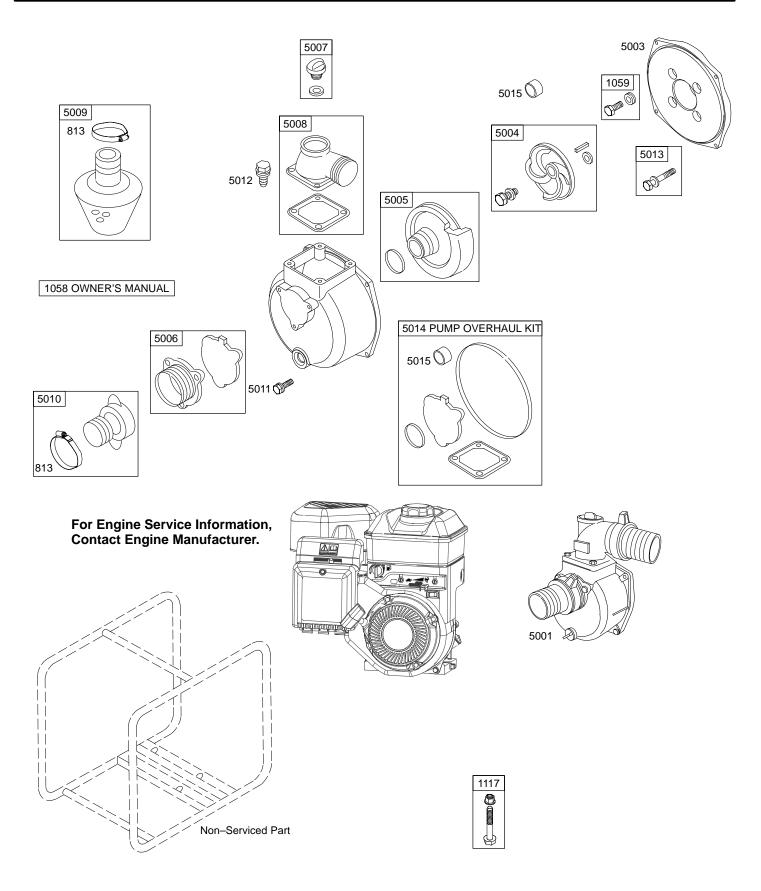

Assemblies include all parts shown in frames.

## AC0201

| REF.<br>NO. | PART<br>NO. | DESCRIPTION                                        | REF.<br>NO.                                                          | PART<br>NO.                                                                  | DESCRIPTION                                        | REF.<br>NO.                          | PART<br>NO.                          | DESCRIPTION             |
|-------------|-------------|----------------------------------------------------|----------------------------------------------------------------------|------------------------------------------------------------------------------|----------------------------------------------------|--------------------------------------|--------------------------------------|-------------------------|
| 813<br>1058 | 865111      |                                                    | 5001<br>5003<br>5004<br>5005<br>5006<br>5007<br>5008<br>5009<br>5010 | 865086<br>865088<br>865091<br>865093<br>865095<br>865097<br>865099<br>865101 | Pump–Water 3" Outlet<br>Bracket–Flange<br>Impeller | 5011<br>5012<br>5013<br>5014<br>5015 | 865105<br>865107<br>865109<br>865115 | Screw<br>(Inlet Flange) |
| 1059        |             | Kit–Screw/Washer<br>(Flange to Crankcase<br>Cover) | 5010                                                                 | 803103                                                                       | Couping-water                                      | 5015                                 | 003140                               | Sear-Impelier           |
| 1117        | 865147      | Screw<br>(Engine Mount)                            |                                                                      |                                                                              |                                                    |                                      |                                      |                         |